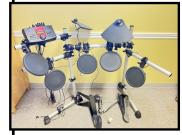

Thank You.

Christmas Eve Draw!!!: Who would like to win this set of electronic drums? Callander Bay is having a draw for the drum set that we no longer use. If you are interested in winning this still working, wonderful instrument, please enter your name and drop it the draw box provided. The winner's name will be drawn at the Christmas Eve Service on Sunday, Dec 24th, 2023. There is no purchase necessary, and anyone can enter to win. Good Luck to all!!