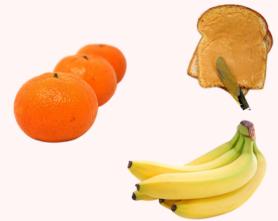

Recently, we have updated what we give out in our packages. The core of our packages are still the same, but we now include fruit as a healthy way to obtain needed electrolytes.

We currently accept and appreciate donations of all of the following for the care packages:

- Water Bottles
- Granola Bars
- Sandwich Materials (Peanut Butter, Jam, etc.)
- Bananas
- Clementines/Oranges